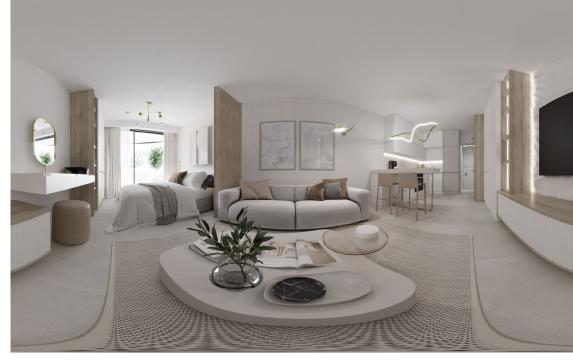

loor heating included in the bathrooms
- Floor ceramic (2 options)



## STANDARD SPECIFICATIONS

- Laminate in the bedroom (optional)
- Automatic sprinkler fire detector
- Smart elevator system
- Private facilities inside the block: gym/kids area/ pool
- Co-living environment
- All windows open to the endless
- Painted walls (2 options white in standard)



# PROJECT FACILITIES



Family and Leisure Pool



Unique palm pool



Indoor Pool



**Kids Pool** 



#### 24/7 gated security



Indoor facilities: sauna, hammam , jacuzzi , heated pool



Full equipped gym

## PROJECT FACILITIES



Kids playground



Tennis & football court



Authentic arabic restaurant



Shisha lounge & bar



Coffee shop



#### Fountain and Garden



**BBQ** Area

## OUR APARTMENTS







## OUR APARTMENTS







# OUR PROJECT









# OUR PROJECT









#### Caesar Palm Jumeirah 1<sup>st</sup> to 5<sup>th</sup> Floor



**Ground Floor** 

6<sup>th</sup> to 10<sup>th</sup> Floor

### **PAYMENT OPTIONS**

#### Option A

30%

down payment 70% in 84 months Option B

40%

down payment 36% until HO 24% covered by the RG(3yrs x 8%)

#### Option C

75%

down payment Cashback 6% annual can be used as payment for the apartment 25% until HO + 3 years of rental guarantee, 8% annual