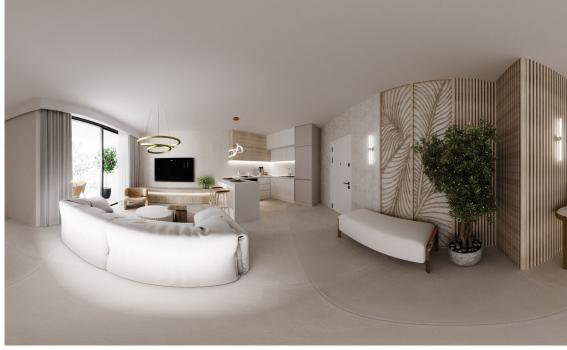

way shower mixer
- Underfloor heating included in the bathrooms
- Floor ceramic (2 options)



## STANDARD SPECIFICATIONS

- Laminate in the bedroom (optional)
- Automatic sprinkler fire detector
- Smart elevator system
- Private facilities inside the block: gym/kids area/ pool
- Co-living environment
- All windows open to the endless
- Painted walls (2 options white in standard)



# PROJECT FACILITIES



Family and Leisure Pool



Unique palm pool



Indoor Pool



**Kids Pool** 



#### 24/7 gated security



Indoor facilities: sauna, hammam , jacuzzi , heated pool



Full equipped gym

## PROJECT FACILITIES



Kids playground



Tennis & football court



Authentic arabic restaurant



Shisha lounge & bar



Coffee shop



#### Fountain and Garden



**BBQ** Area

## OUR APARTMENTS







## OUR APARTMENTS







# OUR PROJECT









# OUR PROJECT









#### Caesar Palm Jumeirah 1<sup>st</sup> to 5<sup>th</sup> Floor



**Ground Floor** 

6<sup>th</sup> to 10<sup>th</sup> Floor

### **PAYMENT OPTIONS**

#### Option A

30%

down payment 70% in 84 months Option B

40%

down payment 36% until HO 24% covered by the RG(3yrs x 8%)

#### Option C

75%

down payment Cashback 6% annual can be used as payment for the apartment 25% until HO + 3 years of rental guarantee, 8% annual