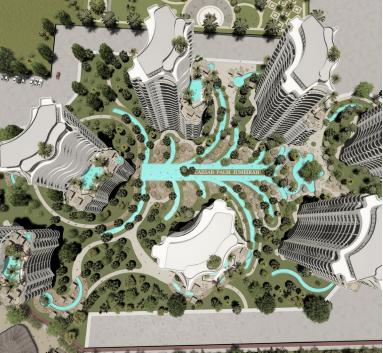

loor ceramic (2 options)



## STANDARD SPECIFICATIONS

- Laminate in the bedroom (optional)
- Automatic sprinkler fire detector
- Smart elevator system
- Private facilities inside the block: gym/kids area/ pool
- Co-living environment
- All windows open to the endless
- Painted walls (2 options white in standard)



# PROJECT FACILITIES



Family and Leisure Pool



Unique palm pool



Indoor Pool



**Kids Pool** 



#### 24/7 gated security



Indoor facilities: sauna, hammam , jacuzzi , heated pool



Full equipped gym

## PROJECT FACILITIES



Kids playground



Tennis & football court



Authentic arabic restaurant



Shisha lounge & bar



Coffee shop



#### Fountain and Garden



**BBQ** Area

## OUR APARTMENTS







## OUR APARTMENTS







# OUR PROJECT









# OUR PROJECT









#### Caesar Palm Jumeirah 1<sup>st</sup> to 5<sup>th</sup> Floor



**Ground Floor** 

6<sup>th</sup> to 10<sup>th</sup> Floor

### **PAYMENT OPTIONS**

#### Option A

30%

down payment 70% in 84 months Option B

40%

down payment 36% until HO 24% covered by the RG(3yrs x 8%)

#### Option C

75%

down payment Cashback 6% annual can be used as payment for the apartment 25% until HO + 3 years of rental guarantee, 8% annual