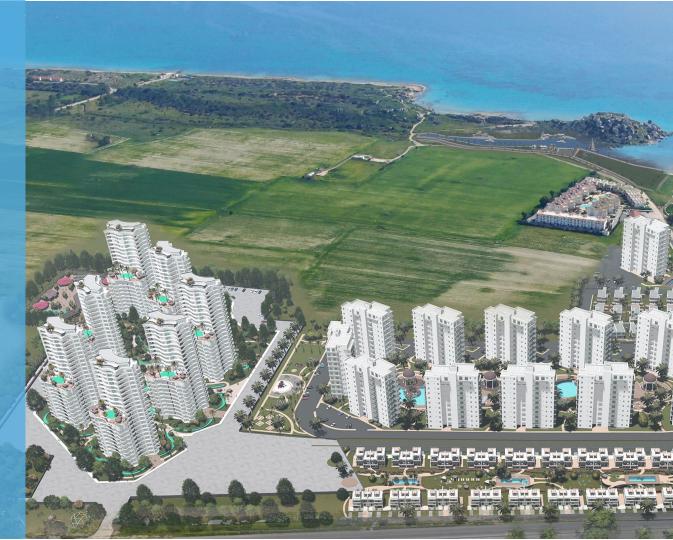

### CAESAR PALM JUMEIRAH

# **PROJECT PRESENTATION**

## STANDARD SPECIFICATIONS

- Kitchen furniture: kitchen cabinets up to the ceiling with artificial stone work top
- Equipped bathroom: boiler, hanging toilet, sink with cabinet and mirror, shower cabin, taps, 4 way shower mixer
- Underfloor heating included in the bathrooms
- Floor ceramic (2 options)



## STANDARD SPECIFICATIONS

- Laminate in the bedroom (optional)
- Automatic sprinkler fire detector
- Smart elevator system
- Private facilities inside the block: gym/kids area/ pool
- Co-living environment
- All windows open to the endless
- Painted walls (2 options white in standard)



# PROJECT FACILITIES



Family and Leisure Pool



Unique palm pool



Indoor Pool



**Kids Pool** 



#### 24/7 gated security



Indoor facilities: sauna, hammam , jacuzzi , heated pool



Full equipped gym

## PROJECT FACILITIES



Kids playground



Tennis & football court



Authentic arabic restaurant



Shisha lounge & bar



Coffee shop



#### Fountain and Garden



**BBQ** Area

## OUR APARTMENTS







## OUR APARTMENTS







# OUR PROJECT









# OUR PROJECT









#### Caesar Palm J