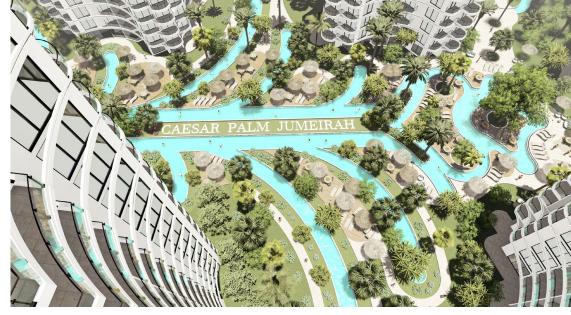

in the bathrooms
- Floor ceramic (2 options)



## STANDARD SPECIFICATIONS

- Laminate in the bedroom (optional)
- Automatic sprinkler fire detector
- Smart elevator system
- Private facilities inside the block: gym/kids area/ pool
- Co-living environment
- All windows open to the endless
- Painted walls (2 options white in standard)



# PROJECT FACILITIES



Family and Leisure Pool



Unique palm pool



Indoor Pool



**Kids Pool** 



#### 24/7 gated security



Indoor facilities: sauna, hammam , jacuzzi , heated pool



Full equipped gym

## PROJECT FACILITIES



Kids playground



Tennis & football court



Authentic arabic restaurant



Shisha lounge & bar



Coffee shop



#### Fountain and Garden



**BBQ** Area

## OUR APARTMENTS







## OUR APARTMENTS







# OUR PROJECT









# OUR PROJECT









#### Caesar Palm Jumeirah 1<sup>st</sup> to 5<sup>th</sup> Floor



**Ground Floor** 

6<sup>th</sup> to 10<sup>th</sup> Floor

### **PAYMENT OPTIONS**

#### Option A

30%

down payment 70% in 84 months Option B

40%

down payment 36% until HO 24% covered by the RG(3yrs x 8%)

#### Option C

75%

down payment Cashback 6% annual can be used as payment for the apartment 25% until HO + 3 years of rental guarantee, 8% annual