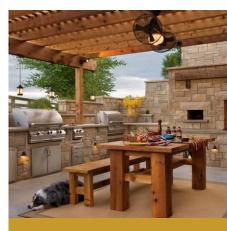

et and mirror, shower cabin, taps, 4 way shower mixer
- Underfloor heating included in the bathrooms
- Floor ceramic (2 options)



## STANDARD SPECIFICATIONS

- Laminate in the bedroom (optional)
- Automatic sprinkler fire detector
- Smart elevator system
- Private facilities inside the block: gym/kids area/ pool
- Co-living environment
- All windows open to the endless
- Painted walls (2 options white in standard)



# PROJECT FACILITIES



Family and Leisure Pool



Unique palm pool



Indoor Pool



**Kids Pool** 



#### 24/7 gated security



Indoor facilities: sauna, hammam , jacuzzi , heated pool



Full equipped gym

## PROJECT FACILITIES



Kids playground



Tennis & football court



Authentic arabic restaurant



Shisha lounge & bar



Coffee shop



#### Fountain and Garden



**BBQ** Area

## OUR APARTMENTS







## OUR APARTMENTS







# OUR PROJECT









# OUR PROJECT









#### Caesar Palm Jumeirah 1<sup>st</sup> to 5<sup>th</sup> Floor



**Ground Floor** 

6<sup>th</sup> to 10<sup>th</sup> Floor

### **PAYMENT OPTIONS**

#### Option A

30%

down payment 70% in 84 months Option B

40%

down payment 36% until HO 24% covered by the RG(3yrs x 8%)

#### Option C

75%

down payment Cashback 6% annual can be used as payment for the apartment 25% until HO + 3 years of rental guarantee, 8% annual