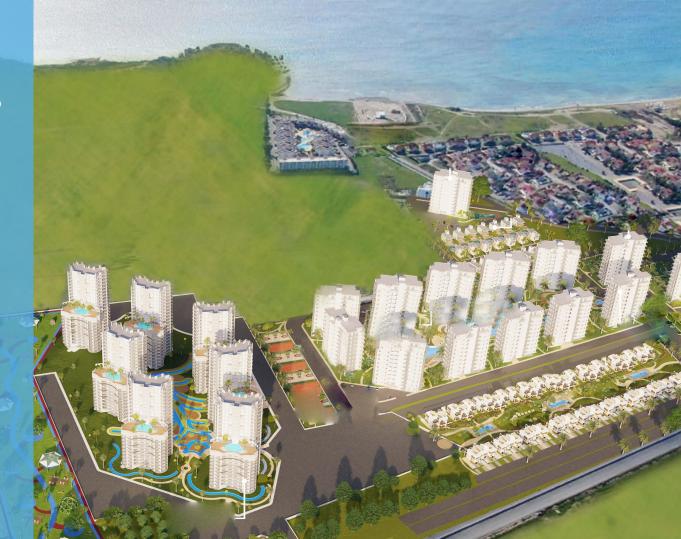

### CAESAR PALM JUMEIRAH

# **PROJECT PRESENTATION**

## STANDARD SPECIFICATIONS

- Kitchen furniture: kitchen cabinets up to the ceiling with artificial stone work top
- Equipped bathroom: boiler, hanging toilet, sink with cabinet and mirror, shower cabin, taps, 4 way shower mixer
- Underfloor heating included in the bathrooms
- Floor ceramic (2 options)



## STANDARD SPECIFICATIONS

- Laminate in the bedroom (optional)
- Automatic sprinkler fire detector
- Smart elevator system
- Private facilities inside the block: gym/kids area/ pool
- Co-living environment
- All windows open to the endless
- Painted walls (2 options white in standard)



# PROJECT FACILITIES



Family and Leisure Pool



Unique palm pool



Indoor Pool



**Kids Pool** 



#### 24/7 gated security



Indoor facilities: sauna, hammam , jacuzzi , heated pool



Full equipped gym

## PROJECT FACILITIES



Kids playground



Tennis & football court



Authentic arabic restaurant



Shisha lounge & bar



Coffee shop



#### Fountain and Garden



**BBQ** Area

## OUR APARTMENTS







## OUR APARTMENTS







# OUR PROJECT









# OUR PROJECT









#### Caesar Palm Jumeirah 1<sup>st</sup> to 5<sup>th</sup> Floor



**Ground Floor** 

6<sup>th</sup> to 10<sup>th</sup> Floor

### **PAYMENT OPTIONS**

#### Option A

30%

down payment 70% in 84 months Option B

40%

down payment 36% until HO 24% covered by the RG(3yrs x 8%)

#### Option C

75%

down paymen