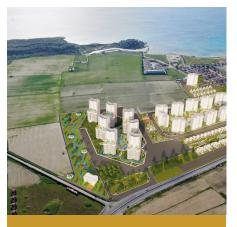

### CAESAR PALM JUMEIRAH

# **PROJECT PRESENTATION**

## STANDARD SPECIFICATIONS

- Kitchen furniture: kitchen cabinets up to the ceiling with artificial stone work top
- Equipped bathroom: boiler, hanging toilet, sink with cabinet and mirror, shower cabin, taps, 4 way shower mixer
- Underfloor heating included in the bathrooms
- Floor ceramic (2 options)



## STANDARD SPECIFICATIONS

- Laminate in the bedroom (optional)
- Automatic sprinkler fire detector
- Smart elevator system
- Private facilities inside the block: gym/kids area/ pool
- Co-living environment
- All windows open to the endless
- Painted walls (2 options white in standard)



# PROJECT FACILITIES



Family and Leisure Pool



Unique palm pool



Indoor Pool



**Kids Pool** 



#### 24/7 gated security



Indoor facilities: sauna, hammam , jacuzzi , heated pool



Full equipped gym

## PROJECT FACILITIES



Kids playground



Tennis & football court



Authentic arabic restaurant



Shisha lounge & bar



Coffee shop



#### Fountain and Garden



**BBQ** Area

## OUR APARTMENTS







## OUR APARTMENTS







# OUR PROJECT









# OUR PROJECT









#### Caesar Palm Jumeirah 1<sup>st</sup> to 5<sup>th</sup> Floor



**Ground Floor** 

6<sup>th</sup> to 10<sup>th</sup> Floor

### **PAYMENT OPTIONS**

#### Option A

30%

down payment 70% in 84 months Option B

40%

down payment 36% until HO 24% covered by the RG(3yrs x 8%)

#### Option C

75%

down payment Cashback 6% annual can be used as payment for the apartment 25% until HO + 3 years of rental guarantee